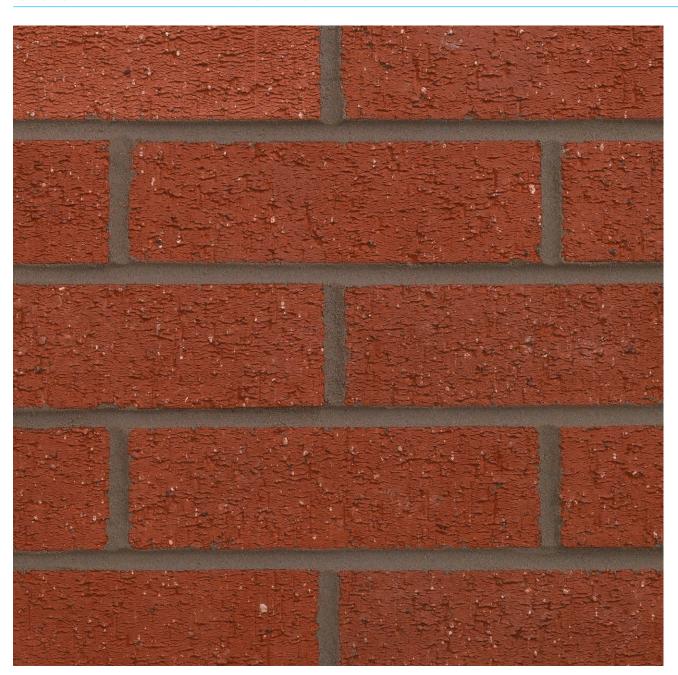

# **COUNTY RED RUSTIC**

## **Brick type**

Category II, U, Clay Masonry Unit

## Standard work size

215 x 102.5 x 65mm

## Configuration

Vertically Perforated 20-25% Voids