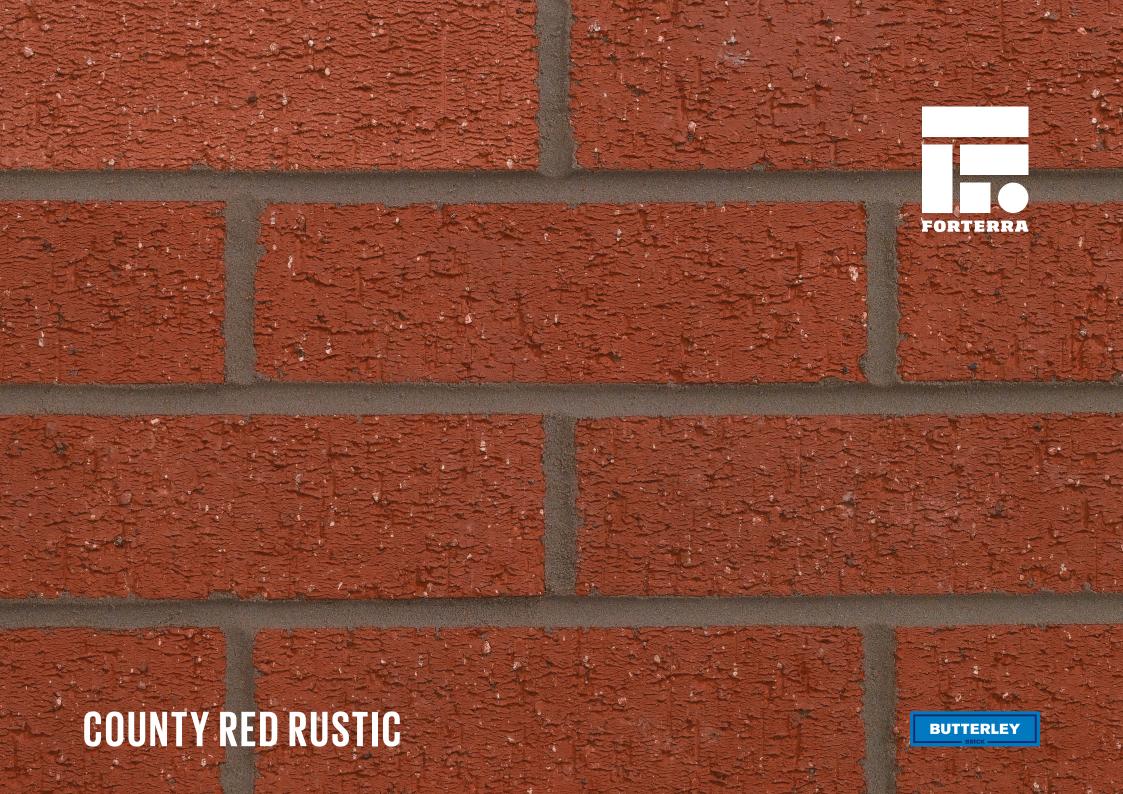

# **COUNTY RED RUSTIC**

## **Brick type**

Category II, U, Clay Masonry Unit

## Standard work size

215 x 102.5 x 65mm

## Configuration

Vertically Perforated 20-25% Voids